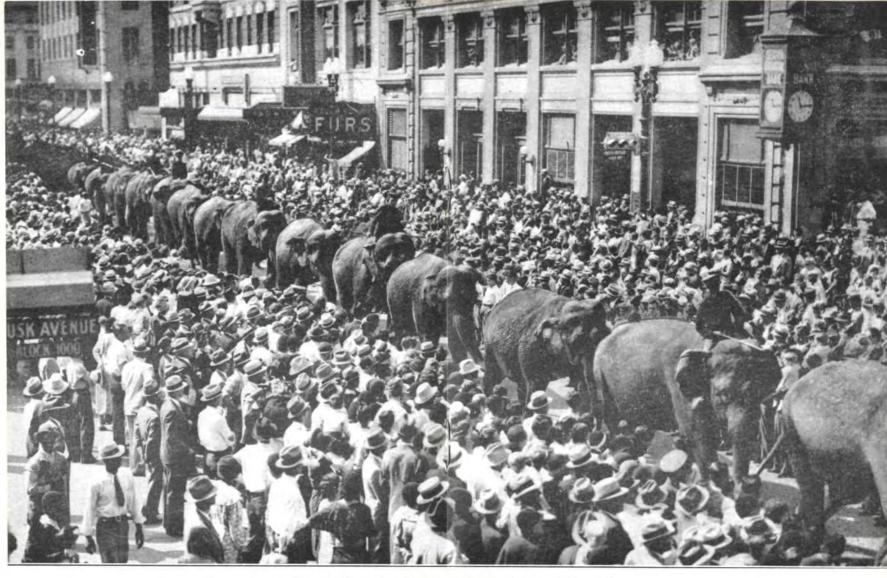

| 67   |  |
|          |              | The second secon |      |  |



Street Parade At Hamilton, Ont. - July 4th

#### 1953 TOUR

|      |    | *              |                   |       |  |
|------|----|----------------|-------------------|-------|--|
| Dat  | te | Town           | State Auspices M  | liles |  |
|      |    | SUNDAY         |                   |       |  |
| May  | 25 | NEW KENSINGTON | PENNA., Lions     | 61    |  |
| May  | 26 | NEW CASTLE     | PENNA., Jr. Assn. | 53    |  |
| May  | 27 | SHARON         | PENNA., Jaycees   | 24    |  |
| May  | 28 | MEADVILLE      | PENNA., Jaycees   | 40    |  |
| May  | 29 | JAMESTOWN      | N. Y., Moose      | 75    |  |
| May  | 30 | NIAGARA FALLS  | N. Y., V.F W      | 97    |  |
|      |    | SUNDAY         |                   |       |  |
| June | 1  | ST. CATHARINES | ONT., Jaycees     | 15