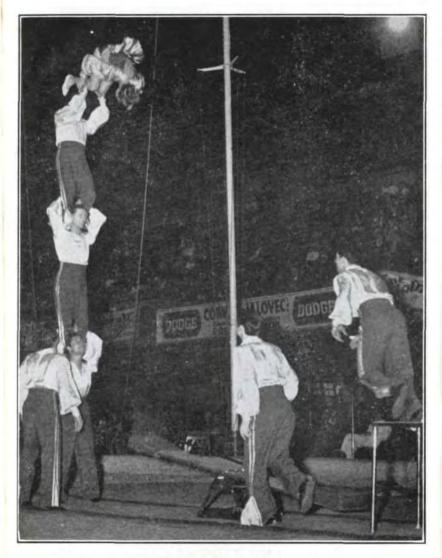

#### HARRY ROOKS

DISPLAY No. 11—Three troupes of the world's greatest acrobats, featilring Miss Ortans, the only girl in Circus history to accomplish a four high somersault from the tetter-board to the shoulders.

| THE DINGLERS | THE ZERBINIS    | THE                |
|--------------|-----------------|--------------------|
| Stars On the | TROUPE          | HORTANS            |
| TRAMPOLINE   | Acrobatic Stars | Teeter-Board Stars |