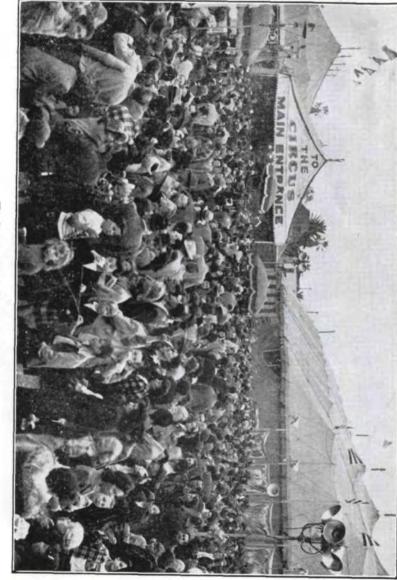

#### THE CIRCUS ON PARADE

Participated in by Hundreds of Men, Women, Elephants, Dromedaries, Yaks, and Other Beasts of the Forest and Jungles

DISPLAY No. 2—Amazing Gymnastic Feats Aloft by Agile Performers on the Aerial-Bars, Combined with the No Less Dexterous Feats by Comiques of the Air